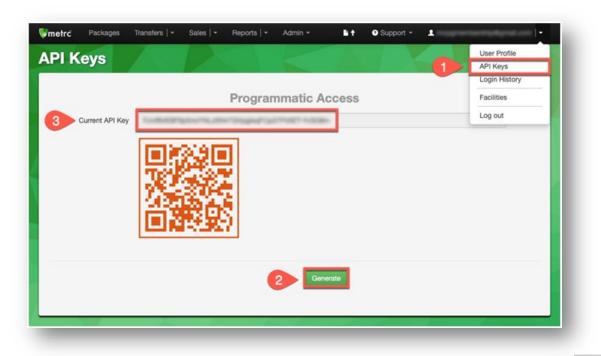

## Seed to Sale Tracking | Metrc Integration

Integrate valuable sales data for your MRBs by linking their state-based seed to sale tracking profile to their entity profile in Shield Assure™.

- 1. To do this, the Metrc administrator at the MRB will log into Metrc and find their API key.
- 2. The first time they navigate to this page in Metrc they will need to click "Generate". If an API key is already in use for other software (i.e. POS), do NOT click "Generate". If the key is regenerated, it will need to be updated in other systems.
- 3. Once the API key is displayed, they will copy and paste into Shield Compliance Portal when prompted for their API Key.